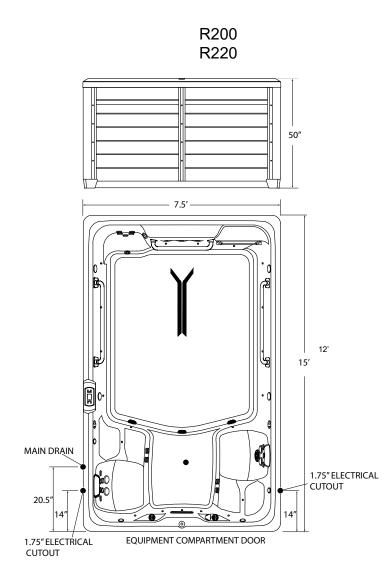

## **GROUND PREPARATION**

A reinforced concrete pad at least six inches thick or a deck that is able to withstand more than 250 lbs. per square foot is required for the **Aquatic Fitness System** As a homeowner, it is your responsibility to provide a suitable, level foundation for your system. Keep in mind that most delivery crews are not equipped to level and prepare system sites.

If you are interested in having a concrete slab, your **ENDLESS POOLS** dealer should be able to suggest a qualified, licensed contractor.

**NOTE:** In order for the system to operate properly and the internal plumbing to drain completely, you must ensure that the system is level.