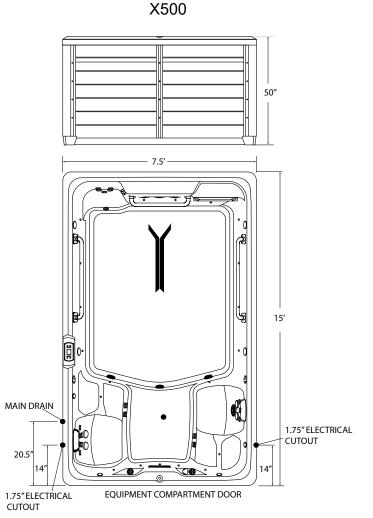

## **GROUND PREPARATION**

A reinforced concrete pad at least six inches thick or a deck that is able to withstand more than 250 lbs. per square foot is required for the **Aquatic Fitness System** As a homeowner, it is your responsibility to provide a suitable, level foundation for your system. Keep in mind that most delivery crews are not equipped to level and prepare system sites.

If you are interested in having a concrete slab, your **ENDLESS POOLS** dealer should be able to suggest a qualified, licensed contractor.

**NOTE:** In order for the system to operate properly and the internal plumbing to drain completely, you must ensure that the system is level.





R500